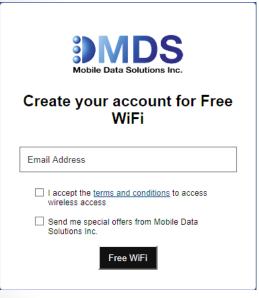

### Create your account for Free WiFi Access

- I accept the terms and conditions to access wireless access
- Send me special offers from Golden Arrow Bus

Free Wifi