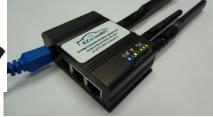

# Mobile Modem Management

### Ruggedized Modem

- All in one modem (LTE, WiFi, GPS)
- ☐ Remote manageable
- ☐ Support services
- Plug and play