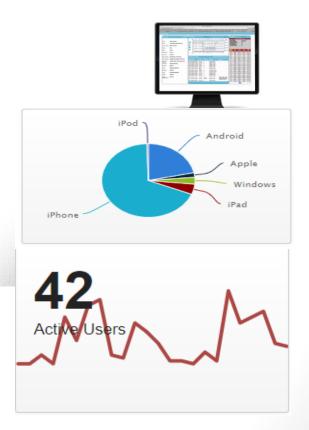

# Mobile Wi-Fi Access Management

| Data Usage/Content             | Description                                                |
|--------------------------------|------------------------------------------------------------|
|                                |                                                            |
| Category hostname filtering    | Block adult filtering, hate and file sharing sites         |
|                                | Block known video streaming sites including Netflix,       |
| Block streaming                | YouTube, Vimeo and streaming within websites and apps      |
|                                |                                                            |
| Block software updates         | Block automatic software and app updates                   |
|                                | Block known social media sites (Facebook, Twitter,         |
| Block social media             | Instagram etc.)                                            |
|                                |                                                            |
| Bandwidth/speed controls       | Control how much data/bandwidth users have access to       |
|                                | Block drivers / employees from accessing the Internet on   |
| Blacklist users by username    | multiple devices by account name                           |
|                                | Block drivers / employees from accessing the Internet on a |
| Blacklist users by MAC address | specific device                                            |

#### **Solution Includes**

- ☐ Management of device access
  - ☐ Sessions/day & data/user
  - Login options
- Management of modem access
- Cloud hardware portal
- ☐ Firmware update OTA

## WiFi and Bus support

- Call in support (24h available)
- Remote login to modem
  - Signal strength
  - Devices on WiFi
  - Cell configuration
  - Reconfigure if required
  - Firmware update
- Cloud review of one or all modems
  - Online/Offline status
  - Firmware version
  - Device Tracking
  - Current (IP, Signal strength, Cell Band)
- Device access and usage reports available
  - Weekly or Monthly